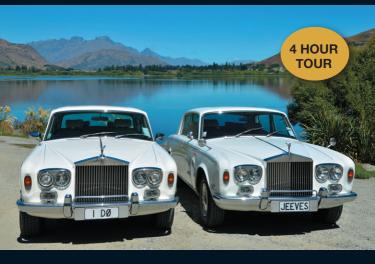

# PRIVATE ROLLS ROYCE SIGHTSEEING TOURS

## QUEENSTOWN • ARROWTOWN GIBBSTON VALLEY

- · 4 hour privately guided personalised tour
- Flexible departure times
- Pick up & drop off inclusive within Queenstown
- · Wine tasting & chilled spring water included
- · Maximum 4 adult passengers per Rolls Royce